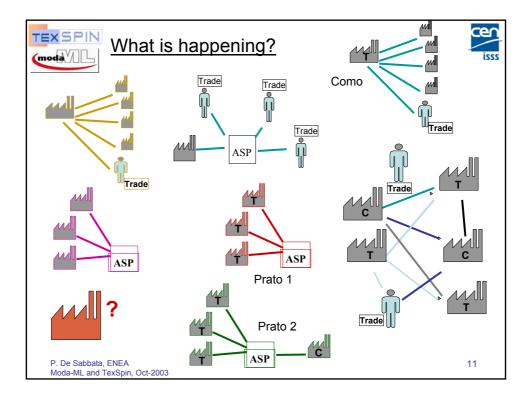

results released in June 2003,

- 110 Firms in three consortia in Biella and Prato adopt the results of TexSpin/Moda-ML upstream (as well as their technology suppliers: Domina, Multidata Group).
- In France (downstream): Simone Perele, Barbara, Triumph, Aubade, LDB, Rousseau
- Link with EANnet.fr (downstream) (hub for company searching products)
- Other initiatives and contacts are running (Como with TextileBusiness and TextileItaly, MSO-Concept in Germany, others...)