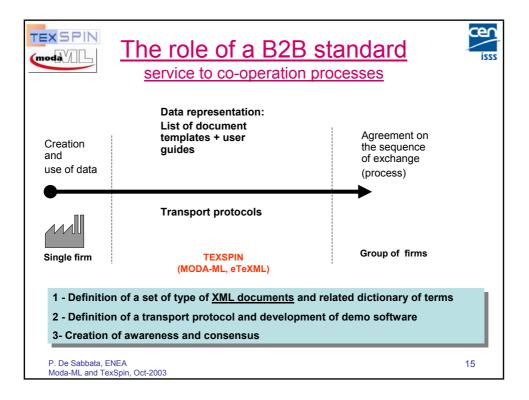

## Results/2: List of documents

| Textile Catalogue                             | The (price) list of products offered for sale                                                                                                                                                                                | Textile→Clothing |
|-----------------------------------------------|------------------------------------------------------------------------------------------------------------------------------------------------------------------------------------------------------------------------------|------------------|
| Fabric Technical Sheet                        | The technical characteristics and properties of the fabric article                                                                                                                                                           | Textile→Clothing |
| Textile Advance Notice                        | The anticipation of articles included in the Clothing Manufacturer's<br>collection and of foreseen volumes of production that clothing<br>manufacturers will request (no details on colours and variants)                    | Textile←Clothing |
| Textile purchase order                        | The order placed by the Clothing Manufacturer                                                                                                                                                                                | Textile←Clothing |
| Textile Order response                        | The response provided by the Fabric Supplier                                                                                                                                                                                 | Textile→Clothing |
| Textile Order change                          | The order change initiated by the Clothing Manufacturer                                                                                                                                                                      | Textile←Clothing |
| Textile Order status<br>report                | The status of the fabric order reported by the Supplier                                                                                                                                                                      | Textile→Clothing |
| Textile Dispatch<br>request                   | The request/scheduling of the dispatch of parcels made by the<br>Clothing Manufacturer                                                                                                                                       | Textile←Clothing |
| Textile Dispatch advice                       | The anticipation of the dispatch of the parcels by the Supplier                                                                                                                                                              | Textile→Clothing |
| Textile Quality Report                        | The report of the defaults and other non-conformities of the goods, as<br>provided by the Supplier or by an independent Quality Controller                                                                                   | Textile→Clothing |
| Invoice                                       | Invoice for the supplied material                                                                                                                                                                                            | Textile→Clothing |
| Textile darn order                            | The specifications of the darning operation required for each piece;<br>includes allowed worktime, position and type of faults; it could contain<br>or refer to a despatch advice                                            | Textile → Darnin |
| Textile darn return                           | The returning information about the darning operations; include the worktime spent, the position and type of faults and the associated information about the position, the initial status, the worktime and the final status | Textile ← Darnin |
| P. De Sabbata, ENEA<br>Moda-ML and TexSpin, O |                                                                                                                                                                                                                              | 21               |