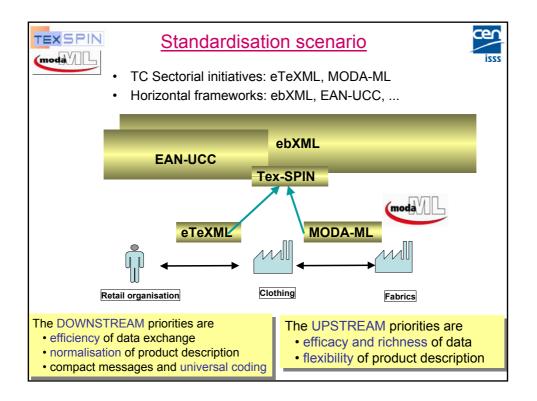

------|------------------|
| <ul> <li>Easy<br/>setup/use:</li> </ul>              | <ul><li> Royalty free</li><li> Easy deployment</li></ul>                                                         |                  |
| <ul> <li>System<br/>Integration:</li> </ul>          | <ul> <li>No architectural constraints</li> <li>One day per document (only window support and XML Map)</li> </ul> |                  |
| New services:                                        | <ul><li>Status of order/Despatc advice</li><li>Defect map</li><li>Collection forecast</li></ul>                  |                  |
| P. De Sabbata, ENEA<br>Moda-ML and TexSpin, Oct-2003 | *) calculated on a middle Fabric Manufacture                                                                     | er <sup>28</sup> |



















| nodaMLL             |                                                         |                 |
|---------------------|---------------------------------------------------------|-----------------|
| List of             | XML messages (downst                                    | ream)           |
|                     |                                                         |                 |
| Product Catalogue   | The product catalogue (characterisation of the product) | Clothing →Retai |
| Pricelist           | The (price) list of products offered for sale           | Clothing →Retai |
| Purchase order      | The order placed TO the Clothing Manufacturer           | Clothing←Retail |
| Dispatch advice     | The anticipation of the dispatch by the Supplier        | Clothing