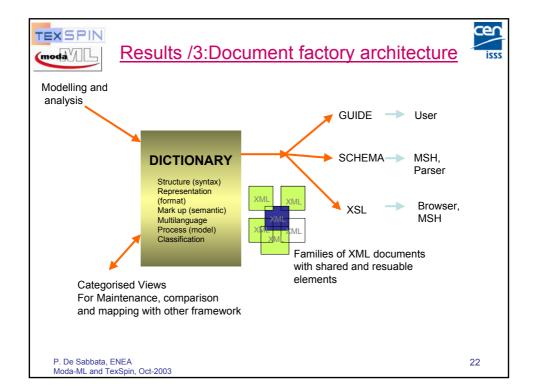

arning operation required for each piece;<br>includes allowed worktime, position and type of faults; it could contain<br>or refer to a despatch advice                                            | Textile → Darnin |
| Textile darn return                           | The returning information about the darning operations; include the worktime spent, the position and type of faults and the associated information about the position, the initial status, the worktime and the final status | Textile ← Darnin |
| P. De Sabbata, ENEA<br>Moda-ML and TexSpin, O |                                                                                                                                                                                                                              | 21               |













| • Savings:                                           | • 80% cost per operation         • 40.000 €/year SW maintenance (*)                                              | isss             |
|------------------------------------------------------|------------------------------------------------------------------------------------------------------------------|------------------|
| <ul> <li>Easy<br/>setup/use:</li> </ul>              | <ul><li> Royalty free</li><li> Easy deployment</li></ul>                                                         |                  |
| <ul> <li>System<br/>Integration:</li> </ul>          | <ul> <li>No architectural constraints</li> <li>One day per document (only window support and XML Map)</li> </ul> |                  |
| New services: