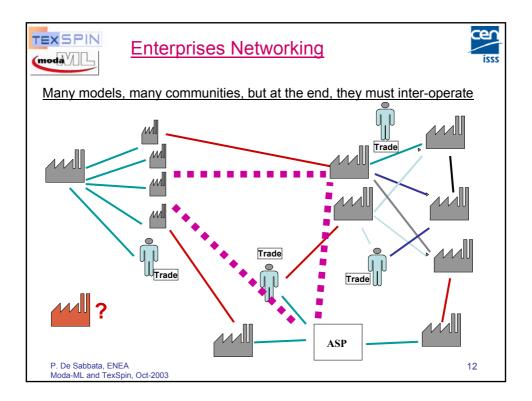

results released in June 2003,

- 110 Firms in three consortia in Biella and Prato adopt the results of TexSpin/Moda-ML upstream (as well as their technology suppliers: Domina, Multidata Group).
- In France (downstream): Simone Perele, Barbara, Triumph, Aubade, LDB, Rousseau
- Link with EANnet.fr (downstream) (hub for company searching products)
- Other initiatives and contacts are running (Como with TextileBusiness and TextileItaly, MSO-Concept in Germany, others...)