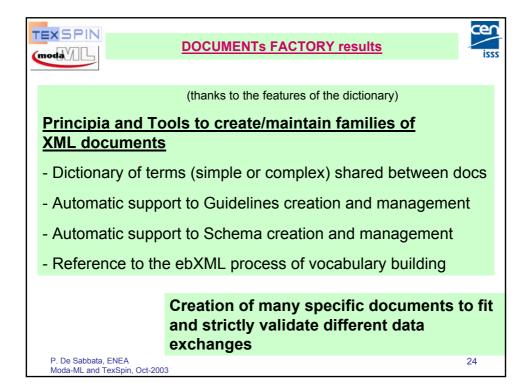

## Results/2: List of documents

| Textile Catalogue                             | The (price) list of products offered for sale                                                                                                                                                                                | Textile→Clothing |
|-----------------------------------------------|------------------------------------------------------------------------------------------------------------------------------------------------------------------------------------------------------------------------------|------------------|
| Fabric Technical Sheet                        | The technical characteristics and properties of the fabric article                                                                                                                                                           | Textile→Clothing |
| Textile Advance Notice                        | The anticipation of articles included in the Clothing Manufacturer's<br>collection and of foreseen volumes of production that clothing<br>manufacturers will request (no details on colours and variants)                    | Textile←Clothing |
| Textile purchase order                        | The order placed by the Clothing Manufacturer                                                                                                                                                                                | Textile←Clothing |
| Textile Order response                        | The response provided by the Fabric Supplier                                                                                                                                                                                 | Textile→Clothing |
| Textile Order change                          | The order change initiated by the Clothing Manufacturer                                                                                                                                                                      | Textile←Clothing |
| Textile Order status<br>report                | The status of the fabric order reported by the Supplier                                                                                                                                                                      | Textile→Clothing |
| Textile Dispatch<br>request                   | The request/scheduling of the dispatch of parcels made by the<br>Clothing Manufacturer                                                                                                                                       | Textile←Clothing |
| Textile Dispatch advice                       | The anticipation of the dispatch of the parcels by the Supplier                                                                                                                                                              | Textile→Clothing |
| Textile Quality Report                        | The report of the defaults and other non-conformities of the goods, as<br>provided by the Supplier or by an independent Quality Controller                                                                                   | Textile→Clothing |
| Invoice                                       | Invoice for the supplied material                                                                                                                                                                                            | Textile→Clothing |
| Textile darn order                            | The specifications of the darning operation required for each piece;<br>includes allowed worktime, position and type of faults; it could contain<br>or refer to a despatch advice                                            | Textile → Darnin |
| Textile darn return                           | The returning information about the darning operations; include the worktime spent, the position and type of faults and the associated information about the position, the initial status, the worktime and the final status | Textile ← Darnin |
| P. De Sabbata, ENEA<br>Moda-ML and TexSpin, O |                                                                                                                                                                                                                              | 21               |