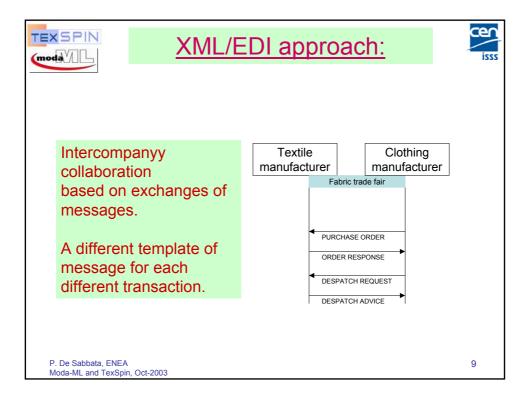

## Results/2: List of documents

| Textile Catalogue                             | The (price) list of products offered for sale                                                                                                                                                                                | Textile→Clothing |
|-----------------------------------------------|------------------------------------------------------------------------------------------------------------------------------------------------------------------------------------------------------------------------------|------------------|
| Fabric Technical Sheet                        | The technical characteristics and properties of the fabric article                                                                                                                                                           | Textile→Clothing |
| Textile Advance Notice                        | The anticipation of articles included in the Clothing Manufacturer's<br>collection and of foreseen volumes of production that clothing<br>manufacturers will request (no details on colours and variants)                    | Textile←Clothing |
| Textile purchase order                        | The order placed by the Clothing Manufacturer                                                                                                                                                                                | Textile←Clothing |
| Textile Order response                        | The response provided by the Fabric Supplier                                                                                                                                                                                 | Textile→Clothing |
| Textile Order change                          | The order change initiated by the Clothing Manufacturer                                                                                                                                                                      | Textile←Clothing |
| Textile Order status<br>report                | The status of the fabric order reported by the Supplier                                                                                                                                                                      | Textile→Clothing |
| Textile Dispatch<br>request                   | The request/scheduling of the dispatch of parcels made by the<br>Clothing Manufacturer                                                                                                                                       | Textile←Clothing |
| Textile Dispatch advice                       | The anticipation of the dispatch of the parcels by the Supplier                                                                                                                                                              | Textile→Clothing |
| Textile Quality Report                        | The report of the defaults and other non-conformities of the goods, as<br>provided by the Supplier or by an independent Quality Controller                                                                                   | Textile→Clothing |
| Invoice                                       | Invoice for the supplied material                                                                                                                                                                                            | Textile→Clothing |
| Textile darn order                            | The specifications of the darning operation required for each piece;<br>includes allowed worktime, position and type of faults; it could contain<br>or refer to a despatch advice                                            | Textile → Darnin |
| Textile darn return                           | The returning information about the darning operations; include the worktime spent, the position and type of faults and the associated information about the position, the initial status, the worktime and the final status | Textile ← Darnin |
| P. De Sabbata, ENEA<br>Moda-ML and TexSpin, O |                                                                                                                                                                                                                              | 21               |