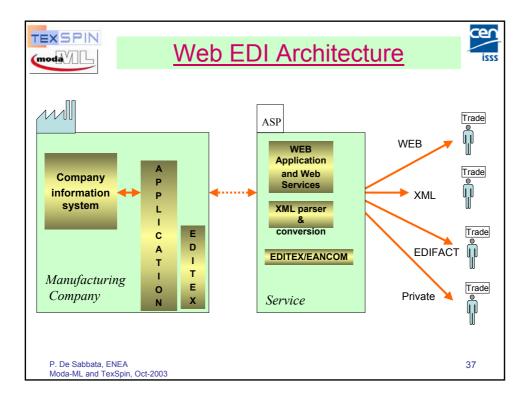

| nodaMLL             |                                                         |                 |
|---------------------|---------------------------------------------------------|-----------------|
| List of             | XML messages (downst                                    | ream)           |
|                     |                                                         |                 |
| Product Catalogue   | The product catalogue (characterisation of the product) | Clothing →Retai |
| Pricelist           | The (price) list of products offered for sale           | Clothing →Retai |
| Purchase order      | The order placed TO the Clothing Manufacturer           | Clothing←Retail |
| Dispatch advice     | The anticipation of the dispatch by the Supplier        | Clothing →Retai |
| Invoice             | The invoice                                             | Clothing →Retai |
| Sales report        | Report of sales to the supplier                         | Clothing←Retail |
| and the EDI         | TEX / Eancom MESSAGES (EDIFACT technolog                | jies)           |
|                     |                                                         |                 |
| P. De Sabbata, ENEA |                                                         | 38              |