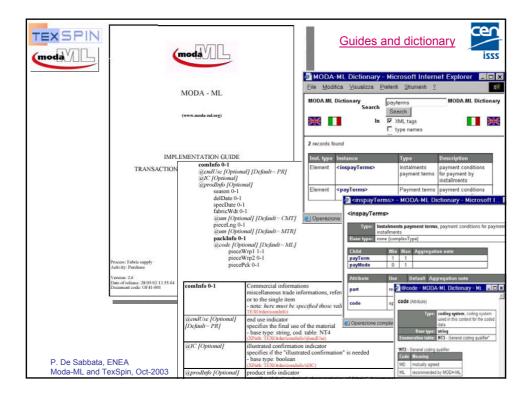

|                                                                                                                                                                                                                                                                                                                                                                                                                                                                                                                                                                                                                                                                                                                                                                                                                                                                                                                                                                                                                                                                                                                                                                                                                                                                                                                        | and XSL                                                                                                                                                                                                                                                                                                                                                                                                         |
|------------------------------------------------------------------------------------------------------------------------------------------------------------------------------------------------------------------------------------------------------------------------------------------------------------------------------------------------------------------------------------------------------------------------------------------------------------------------------------------------------------------------------------------------------------------------------------------------------------------------------------------------------------------------------------------------------------------------------------------------------------------------------------------------------------------------------------------------------------------------------------------------------------------------------------------------------------------------------------------------------------------------------------------------------------------------------------------------------------------------------------------------------------------------------------------------------------------------------------------------------------------------------------------------------------------------|-----------------------------------------------------------------------------------------------------------------------------------------------------------------------------------------------------------------------------------------------------------------------------------------------------------------------------------------------------------------------------------------------------------------|
| Inttp://www.moda-ml.net/moda-ml/repository/istanze/V2002-2/en/TEXOrder.xml - Micro         File       Modifica       Musualizza       Preferiti       Trutter         Indietro       Indietro< | xml-stylesheet type="text/xsl"<br href="taor02B.xsl"?><br>< <b>fabricOrder</b> tipOrd="standard">                                                                                                                                                                                                                                                                                                               |
| CONSIGNEE         INVOICEE         IMPORTER           CODETEX SRL         FINBIANCHI SPA         EXPORT SPA           via dei trinanzieri 99         via Indipendi         00000 Topoli           1TALY         ITALY         ITALY           ITALY         ITAS678901234         UK23459871           Dept.: FORNITORI         Person: Roge         Person: Roge           Note:         THIS IS A DEMONSTRATIVE DOCUMENT AND EVERY REFERENCE TO FEATUR         COMMERCIALY AVAILABLE PRODUCTS IS MEANINGLESS           Note:         prima della consegna contattare Sig. Omero         Payment options:           Pay term:         PAYMENT 60 DD AFTER END         Mode:         bank transfer           MONTH RECEIPT INVOICE         Pay term:         PAYMENT AT END MONTH         Mode:         bank transfer           RECEIPT INVOICE         Reverse PAID (named place of destination) - to CODETEX         CODETEX         CODETEX                                                                                                                                                                                                                                                                                                                                                                         | <pre><header>     <msgnumber>AB001</msgnumber>     <msgdata>20010726</msgdata>          <order>AA047</order>         <order>AA047</order>         <ourrif>fax-12-7-2001</ourrif>          <iuplier>         <id>It12345678901</id>         Textil Rossi         <street>via verdi 13</street>         <town>Tessutopoli</town>         <country>IT</country>         <zip>11111</zip> </iuplier></header></pre> |
| Use:         test cut         Illustrated confirm: Yes         Technical pa           Season:         S/S 2002         Delivery:         30/10/2001         Disposal:           Piece height:         170CMT         Piece length:         100MTR           XML viewed in ausual         Browser         with the help of a style sheet XSL                                                                                                                                                                                                                                                                                                                                                                                                                                                                                                                                                                                                                                                                                                                                                                                                                                                                                                                                                                            | <br>                                                                                                                                                                                                                                                                                                                                                                                                            |