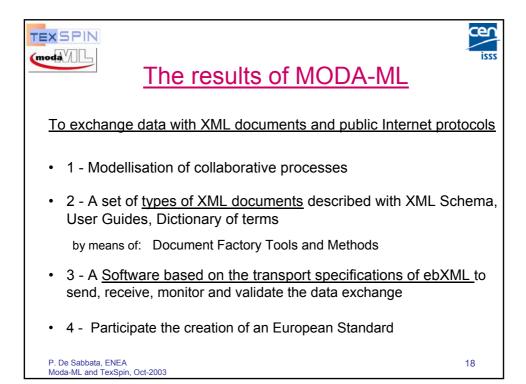

## Results/2: List of documents

| Textile Catalogue                             | The (price) list of products offered for sale                                                                                                                                                                                | Textile→Clothing |
|-----------------------------------------------|------------------------------------------------------------------------------------------------------------------------------------------------------------------------------------------------------------------------------|------------------|
| Fabric Technical Sheet                        | The technical characteristics and properties of the fabric article                                                                                                                                                           | Textile→Clothing |
| Textile Advance Notice                        | The anticipation of articles included in the Clothing Manufacturer's<br>collection and of foreseen volumes of production that clothing<br>manufacturers will request (no details on colours and variants)                    | Textile←Clothing |
| Textile purchase order                        | The order placed by the Clothing Manufacturer                                                                                                                                                                                | Textile←Clothing |
| Textile Order response                        | The response provided by the Fabric Supplier                                                                                                                                                                                 | Textile→Clothing |
| Textile Order change                          | The order change initiated by the Clothing Manufacturer                                                                                                                                                                      | Textile←Clothing |
| Textile Order status<br>report                | The status of the fabric order reported by the Supplier                                                                                                                                                                      | Textile→Clothing |
| Textile Dispatch<br>request                   | The request/scheduling of the dispatch of parcels made by the<br>Clothing Manufacturer                                                                                                                                       | Textile←Clothing |
| Textile Dispatch advice                       | The anticipation of the dispatch of the parcels by the Supplier                                                                                                                                                              | Textile→Clothing |
| Textile Quality Report                        | The report of the defaults and other non-conformities of the goods, as<br>provided by the Supplier or by an independent Quality Controller                                                                                   | Textile→Clothing |
| Invoice                                       | Invoice for the supplied material                                                                                                                                                                                            | Textile→Clothing |
| Textile darn order                            | The specifications of the darning operation required for each piece;<br>includes allowed worktime, position and type of faults; it could contain<br>or refer to a despatch advice                                            | Textile → Darnin |
| Textile darn return                           | The returning information about the darning operations; include the worktime spent, the position and type of faults and the associated information about the position, the initial status, the worktime and the final status | Textile ← Darnin |
| P. De Sabbata, ENEA<br>Moda-ML and TexSpin, O |                                                                                                                                                                                                                              | 21               |