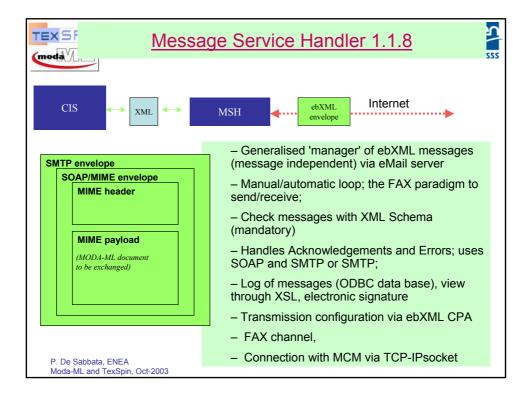

peration required for each piece;<br>includes allowed worktime, position and type of faults; it could contain<br>or refer to a despatch advice                                            | Textile → Darnin |
| Textile darn return                           | The returning information about the darning operations; include the worktime spent, the position and type of faults and the associated information about the position, the initial status, the worktime and the final status | Textile ← Darnin |
| P. De Sabbata, ENEA<br>Moda-ML and TexSpin, O |                                                                                                                                                                                                                              | 21               |













| • Savings:                                           | • 80% cost per operation         • 40.000 €/year SW maintenance (*)                                              | isss             |
|------------------------------------------------------|------------------------------------------------------------------------------------------------------------------|------------------|
| <ul> <li>Easy<br/>setup/use:</li> </ul>              | <ul><li> Royalty free</li><li> Easy deployment</li></ul>                                                         |                  |
| <ul> <li>System<br/>Integration:</li> </ul>          | <ul> <li>No architectural constraints</li> <li>One day per document (only window support and XML Map)</li> </ul> |                  |
| New services: