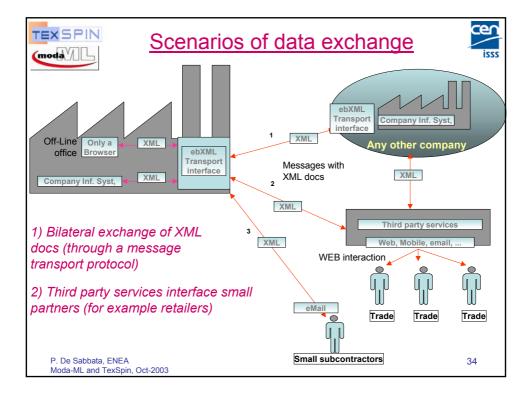

----|------------------|
| <ul> <li>Easy<br/>setup/use:</li> </ul>              | <ul><li> Royalty free</li><li> Easy deployment</li></ul>                                                         |                  |
| <ul> <li>System<br/>Integration:</li> </ul>          | <ul> <li>No architectural constraints</li> <li>One day per document (only window support and XML Map)</li> </ul> |                  |
| New services:                                        | <ul><li>Status of order/Despatc advice</li><li>Defect map</li><li>Collection forecast</li></ul>                  |                  |
| P. De Sabbata, ENEA<br>Moda-ML and TexSpin, Oct-2003 | *) calculated on a middle Fabric Manufacture                                                                     | er <sup>28</sup> |



















| nodaMLL             |                                                         |                 |
|---------------------|---------------------------------------------------------|-----------------|
| List of             | XML messages (downst                                    | ream)           |
|                     |                                                         |                 |
| Product Catalogue   | The product catalogue (characterisation of the product) | Clothing →Retai |
| Pricelist           | The (price) list of products offered for sale           | Clothing →Retai |
| Purchase order      | The order placed TO the Clothing Manufacturer           | Clothing←Retail |
| Dispatch advice     | The anticipation of the dispatch by the Supplier        | Clothing →