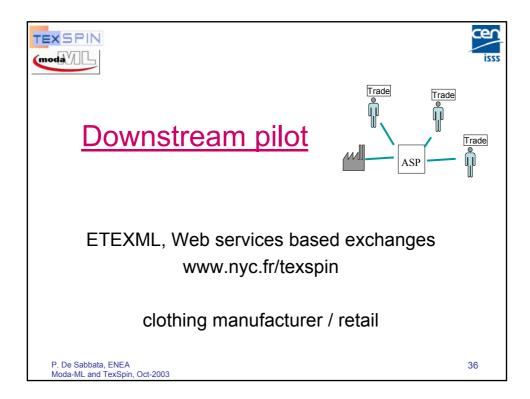

|------------------|
| <ul> <li>Easy<br/>setup/use:</li> </ul>              | <ul><li> Royalty free</li><li> Easy deployment</li></ul>                                                         |                  |
| <ul> <li>System<br/>Integration:</li> </ul>          | <ul> <li>No architectural constraints</li> <li>One day per document (only window support and XML Map)</li> </ul> |                  |
| New services:                                        | <ul><li>Status of order/Despatc advice</li><li>Defect map</li><li>Collection forecast</li></ul>                  |                  |
| P. De Sabbata, ENEA<br>Moda-ML and TexSpin, Oct-2003 | *) calculated on a middle Fabric Manufacture                                                                     | er <sup>28</sup> |



















| nodaMLL             |                                                         |                 |
|---------------------|---------------------------------------------------------|-----------------|
| List of             | XML messages (downst                                    | ream)           |
|                     |                                                         |                 |
| Product Catalogue   | The product catalogue (characterisation of the product) | Clothing →Retai |
| Pricelist           | The (price) list of products offered for sale           | Clothing →Retai |
| Purchase order      | The order placed TO the Clothing Manufacturer           | Clothing←Retail |
| Dispatch advice     | The anticipation of the dispatch by the Supplier        | Clothing →Reta