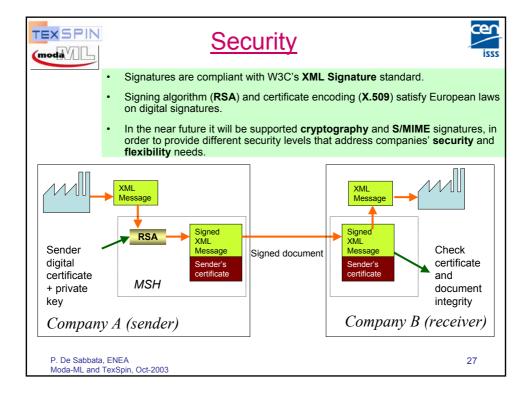

ration required for each piece;<br>includes allowed worktime, position and type of faults; it could contain<br>or refer to a despatch advice                                            | Textile → Darnin |
| Textile darn return                           | The returning information about the darning operations; include the worktime spent, the position and type of faults and the associated information about the position, the initial status, the worktime and the final status | Textile ← Darnin |
| P. De Sabbata, ENEA<br>Moda-ML and TexSpin, O |                                                                                                                                                                                                                              | 21               |













| • Savings:                                           | • 80% cost per operation         • 40.000 €/year SW maintenance (*)                                              | isss             |
|------------------------------------------------------|------------------------------------------------------------------------------------------------------------------|------------------|
| <ul> <li>Easy<br/>setup/use:</li> </ul>              | <ul><li> Royalty free</li><li> Easy deployment</li></ul>                                                         |                  |
| <ul> <li>System<br/>Integration:</li> </ul>          | <ul> <li>No architectural constraints</li> <li>One day per document (only window support and XML Map)</li> </ul> |                  |
| New services: