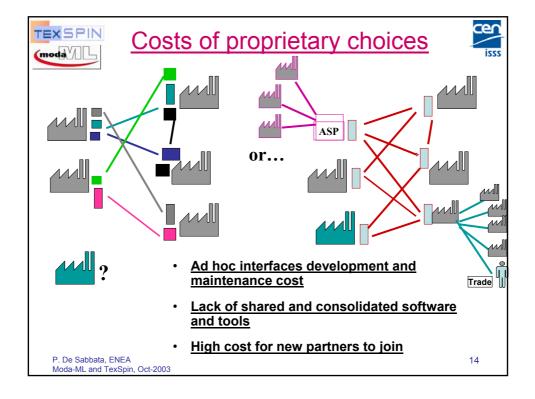

## Results/2: List of documents

| Textile Catalogue                             | The (price) list of products offered for sale                                                                                                                                                                                | Textile→Clothing |
|-----------------------------------------------|------------------------------------------------------------------------------------------------------------------------------------------------------------------------------------------------------------------------------|------------------|
| Fabric Technical Sheet                        | The technical characteristics and properties of the fabric article                                                                                                                                                           | Textile→Clothing |
| Textile Advance Notice                        | The anticipation of articles included in the Clothing Manufacturer's<br>collection and of foreseen volumes of production that clothing<br>manufacturers will request (no details on colours and variants)                    | Textile←Clothing |
| Textile purchase order                        | The order placed by the Clothing Manufacturer                                                                                                                                                                                | Textile←Clothing |
| Textile Order response                        | The response provided by the Fabric Supplier                                                                                                                                                                                 | Textile→Clothing |
| Textile Order change                          | The order change initiated by the Clothing Manufacturer                                                                                                                                                                      | Textile←Clothing |
| Textile Order status<br>report                | The status of the fabric order reported by the Supplier                                                                                                                                                                      | Textile→Clothing |
| Textile Dispatch<br>request                   | The request/scheduling of the dispatch of parcels made by the<br>Clothing Manufacturer                                                                                                                                       | Textile←Clothing |
| Textile Dispatch advice                       | The anticipation of the dispatch of the parcels by the Supplier                                                                                                                                                              | Textile→Clothing |
| Textile Quality Report                        | The report of the defaults and other non-conformities of the goods, as<br>provided by the Supplier or by an independent Quality Controller                                                                                   | Textile→Clothing |
| Invoice                                       | Invoice for the supplied material                                                                                                                                                                                            | Textile→Clothing |
| Textile darn order                            | The specifications of the darning operation required for each piece;<br>includes allowed worktime, position and type of faults; it could contain<br>or refer to a despatch advice                                            | Textile → Darnin |
| Textile darn return                           | The returning information about the darning operations; include the worktime spent, the position and type of faults and the associated information about the position, the initial status, the worktime and the final status | Textile ← Darnin |
| P. De Sabbata, ENEA<br>Moda-ML and TexSpin, O |                                                                                                                                                                                                                              | 21               |