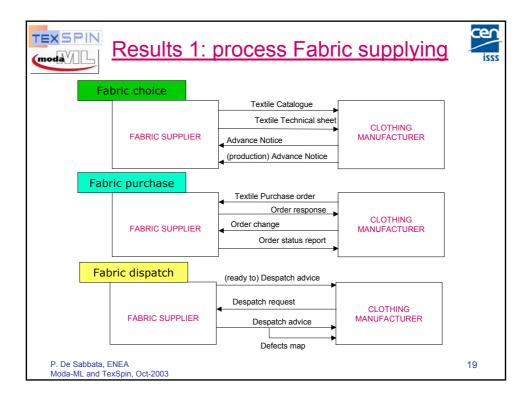

## Results/2: List of documents

| Textile Catalogue                             | The (price) list of products offered for sale                                                                                                                                                                                | Textile→Clothing |
|-----------------------------------------------|------------------------------------------------------------------------------------------------------------------------------------------------------------------------------------------------------------------------------|------------------|
| Fabric Technical Sheet                        | The technical characteristics and properties of the fabric article                                                                                                                                                           | Textile→Clothing |
| Textile Advance Notice                        | The anticipation of articles included in the Clothing Manufacturer's<br>collection and of foreseen volumes of production that clothing<br>manufacturers will request (no details on colours and variants)                    | Textile←Clothing |
| Textile purchase order                        | The order placed by the Clothing Manufacturer                                                                                                                                                                                | Textile←Clothing |
| Textile Order response                        | The response provided by the Fabric Supplier                                                                                                                                                                                 | Textile→Clothing |
| Textile Order change                          | The order change initiated by the Clothing Manufacturer                                                                                                                                                                      | Textile←Clothing |
| Textile Order status<br>report                | The status of the fabric order reported by the Supplier                                                                                                                                                                      | Textile→Clothing |
| Textile Dispatch<br>request                   | The request/scheduling of the dispatch of parcels made by the<br>Clothing Manufacturer                                                                                                                                       | Textile←Clothing |
| Textile Dispatch advice                       | The anticipation of the dispatch of the parcels by the Supplier                                                                                                                                                              | Textile→Clothing |
| Textile Quality Report                        | The report of the defaults and other non-conformities of the goods, as<br>provided by the Supplier or by an independent Quality Controller                                                                                   | Textile→Clothing |
| Invoice                                       | Invoice for the supplied material                                                                                                                                                                                            | Textile→Clothing |
| Textile darn order                            | The specifications of the darning operation required for each piece;<br>includes allowed worktime, position and type of faults; it could contain<br>or refer to a despatch advice                                            | Textile → Darnin |
| Textile darn return                           | The returning information about the darning operations; include the worktime spent, the position and type of faults and the associated information about the position, the initial status, the worktime and the final status | Textile ← Darnin |
| P. De Sabbata, ENEA<br>Moda-ML and TexSpin, O |                                                                                                                                                                                                                              | 21               |