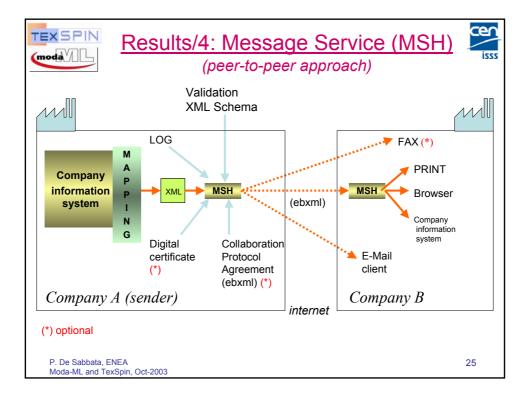

operation required for each piece;<br>includes allowed worktime, position and type of faults; it could contain<br>or refer to a despatch advice                                            | Textile → Darnin |
| Textile darn return                           | The returning information about the darning operations; include the worktime spent, the position and type of faults and the associated information about the position, the initial status, the worktime and the final status | Textile ← Darnin |
| P. De Sabbata, ENEA<br>Moda-ML and TexSpin, O |                                                                                                                                                                                                                              | 21               |













| • Savings:                                           | • 80% cost per operation         • 40.000 €/year SW maintenance (*)                                              | isss             |
|------------------------------------------------------|------------------------------------------------------------------------------------------------------------------|------------------|
| <ul> <li>Easy<br/>setup/use:</li> </ul>              | <ul><li> Royalty free</li><li> Easy deployment</li></ul>                                                         |                  |
| <ul> <li>System<br/>Integration:</li> </ul>          | <ul> <li>No architectural constraints</li> <li>One day per document (only window support and XML Map)</li> </ul> |                  |
| New services: