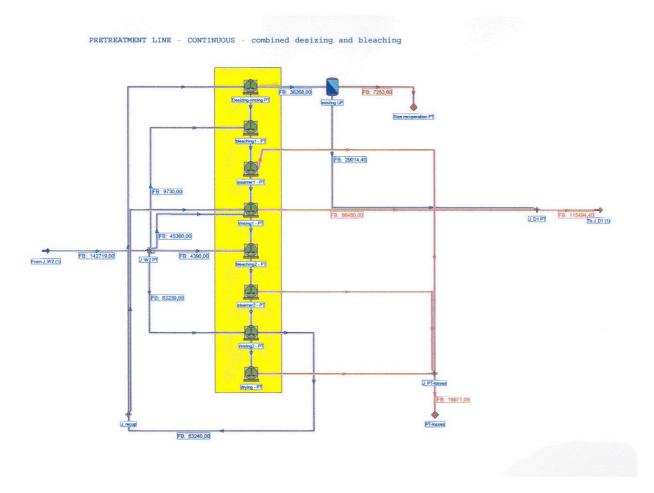

Company B01: Initial - overview

Company B01: Optimized - overview

Company B04: Initial - overview

PRETREATMENT LINE - CONTINUOUS - combined desizing and bleaching

Company B04: Initial - pretreatment

Company B04: Initial - yarn dyeing