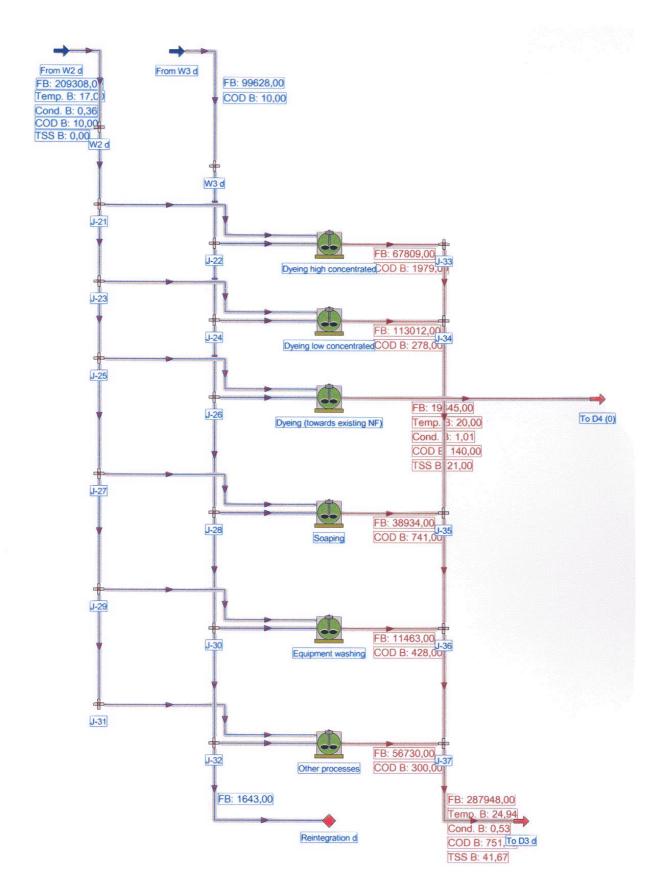

Company B05: Initial - dyeing

Company B05: Optimized - overview

Company B05: Optimized - pretreatment

Company B05: Optimized - dyeing

Company I04: Initial - overview

Company I04: Initial - pretreatment

Company I04: Initial - dyeing