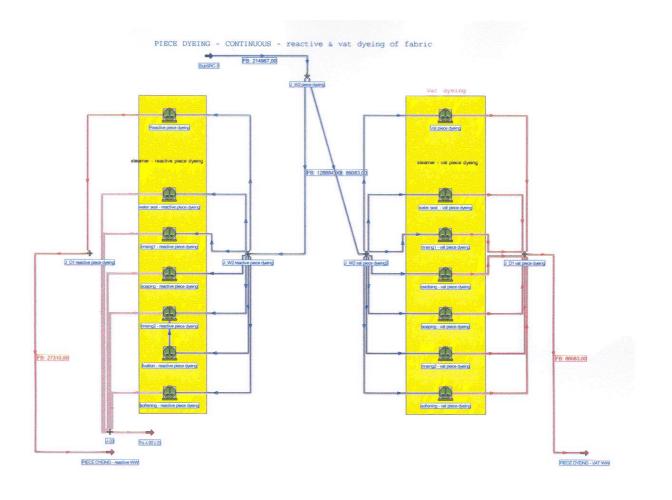

Company B04: Initial - piece dyeing

Company B04: Optimized - pretreatment

Company B04: Optimized - yarn dyeing

Company B04: Optimized - piece dyeing

Company B05: Initial - overview

Company B05: Initial - pretreatment