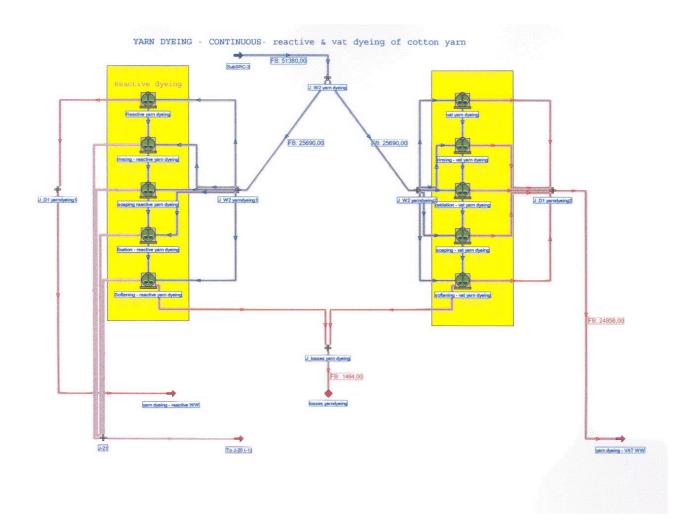

Company B01: Initial - overview

Company B01: Optimized - overview

Company B04: Initial - overview

PRETREATMENT LINE - CONTINUOUS - combined desizing and bleaching

Company B04: Initial - pretreatment

Company B04: Initial - yarn dyeing