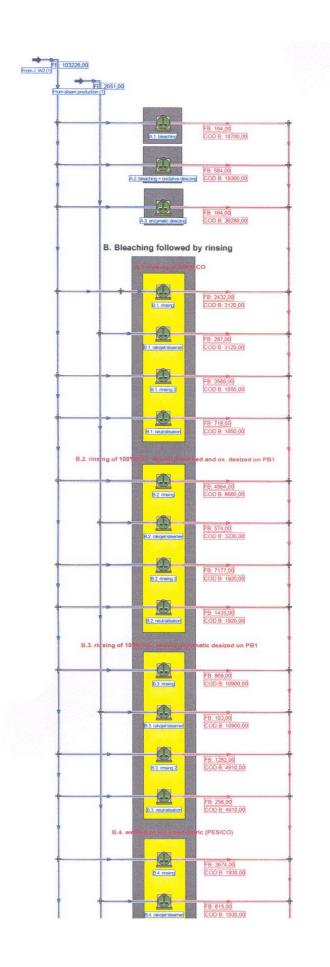

Company B01: Initial - overview

Company B01: Optimized - overview

Company B04: Initial - overview

PRETREATMENT LINE - CONTINUOUS - combined desizing and bleaching

Company B04: Initial - pretreatment

Company B04: Initial - yarn dyeing