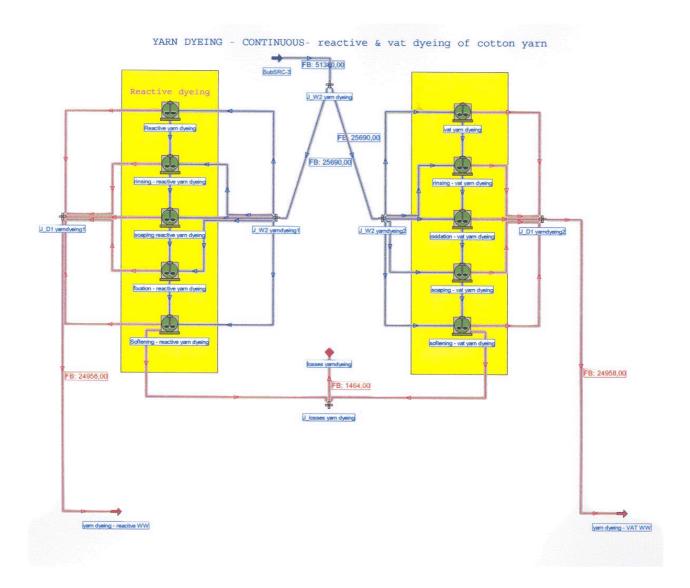

Company B01: Initial - overview

Company B01: Optimized - overview

Company B04: Initial - overview

PRETREATMENT LINE - CONTINUOUS - combined desizing and bleaching

Company B04: Initial - pretreatment

Company B04: Initial - yarn dyeing