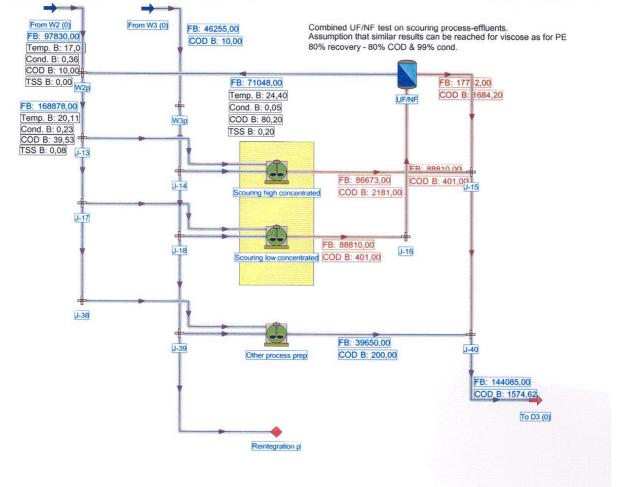

## 42% W2 water saving compared to Initial situation

Company I04: Optimized - pretreatment

Company I04: Optimized - dyeing