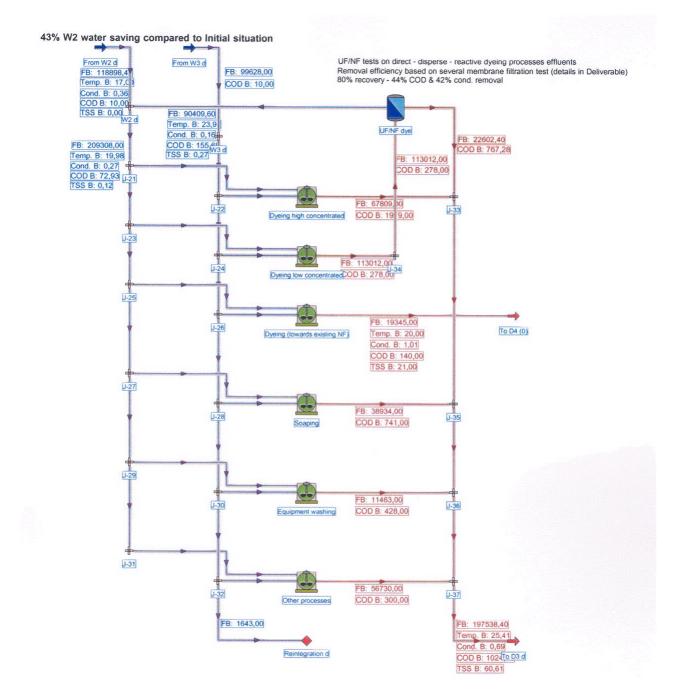

## 42% W2 water saving compared to Initial situation

Company I04: Optimized - pretreatment

Company I04: Optimized - dyeing