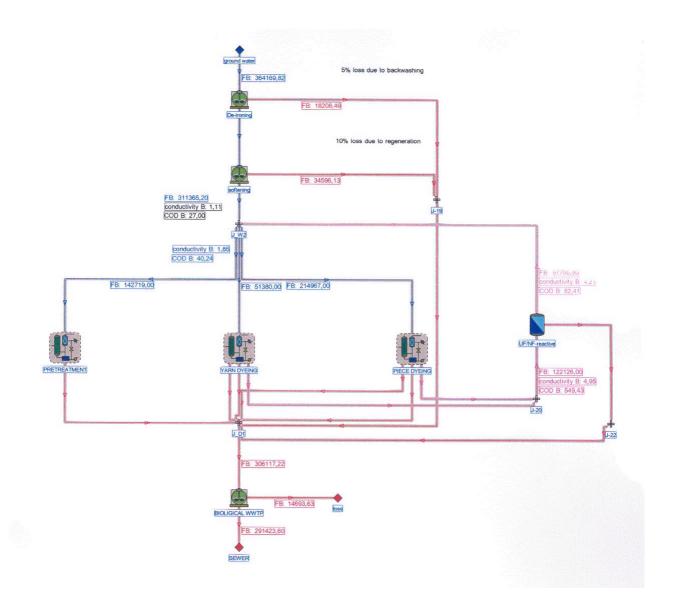

Company B01: Initial - overview

Company B01: Optimized - overview

Company B04: Initial - overview

PRETREATMENT LINE - CONTINUOUS - combined desizing and bleaching

Company B04: Initial - pretreatment

Company B04: Initial - yarn dyeing