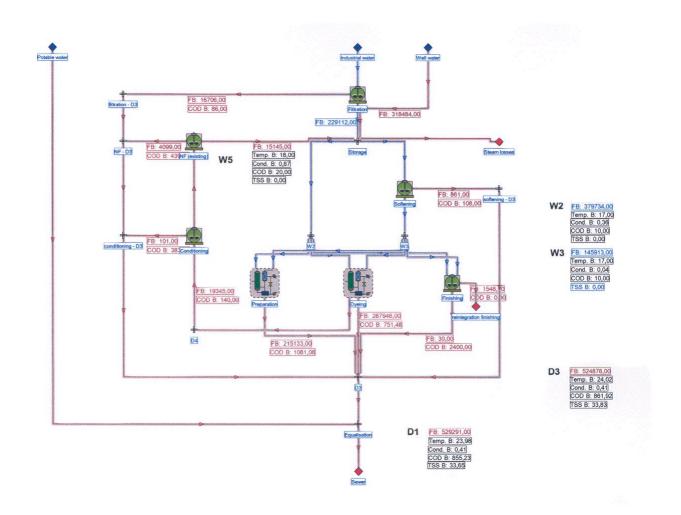

Company B05: Initial - dyeing

Company B05: Optimized - overview

Company B05: Optimized - pretreatment

Company B05: Optimized - dyeing

Company I04: Initial - overview

Company I04: Initial - pretreatment

Company I04: Initial - dyeing