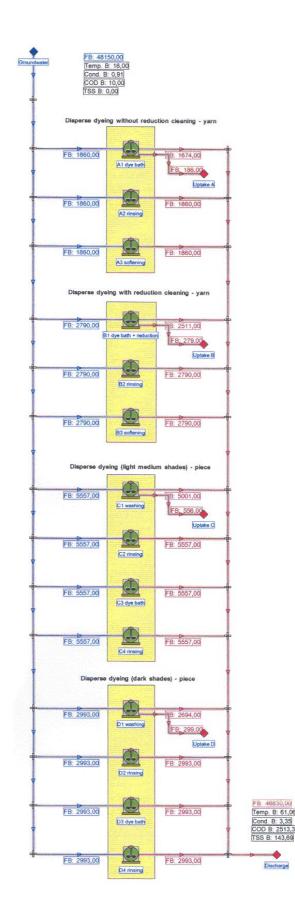

Company B01: Initial - overview

Company B01: Optimized - overview

Company B04: Initial - overview

PRETREATMENT LINE - CONTINUOUS - combined desizing and bleaching

Company B04: Initial - pretreatment

Company B04: Initial - yarn dyeing

Company B04: Initial - piece dyeing

Company B04: Optimized - pretreatment

Company B04: Optimized - yarn dyeing

Company B04: Optimized - piece dyeing

Company B05: Initial - overview

Company B05: Initial - pretreatment