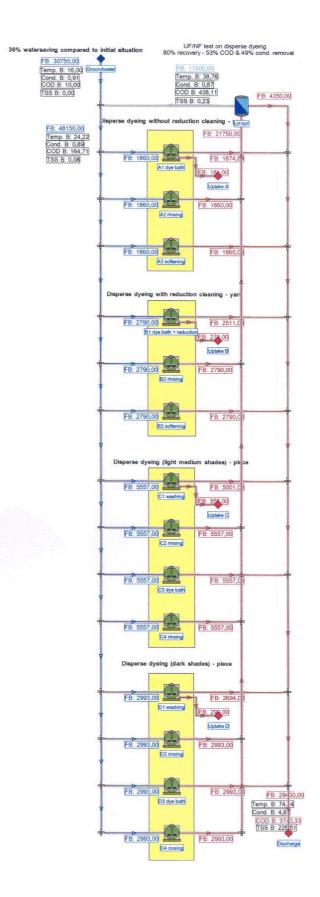

Company B01: Initial - overview

Company B01: Optimized - overview

Company B04: Initial - overview

PRETREATMENT LINE - CONTINUOUS - combined desizing and bleaching

Company B04: Initial - pretreatment

Company B04: Initial - yarn dyeing

Company B04: Initial - piece dyeing

Company B04: Optimized - pretreatment

Company B04: Optimized - yarn dyeing

Company B04: Optimized - piece dyeing

Company B05: Initial - overview

Company B05: Initial - pretreatment