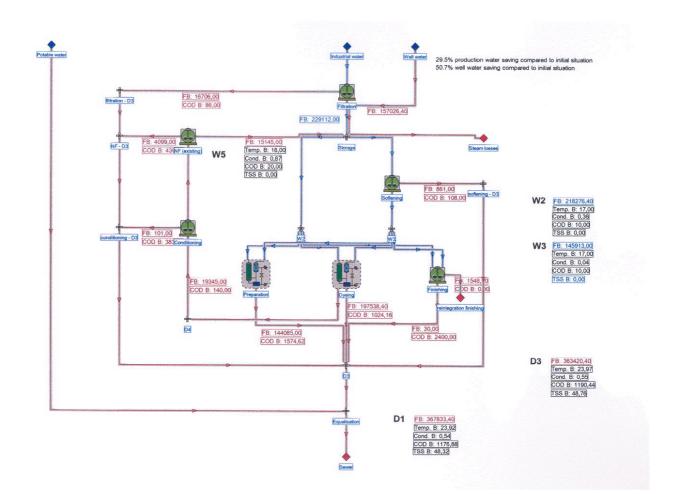

Company I04: Optimized - overview

## 42% W2 water saving compared to Initial situation

Company I04: Optimized - pretreatment

Company I04: Optimized - dyeing