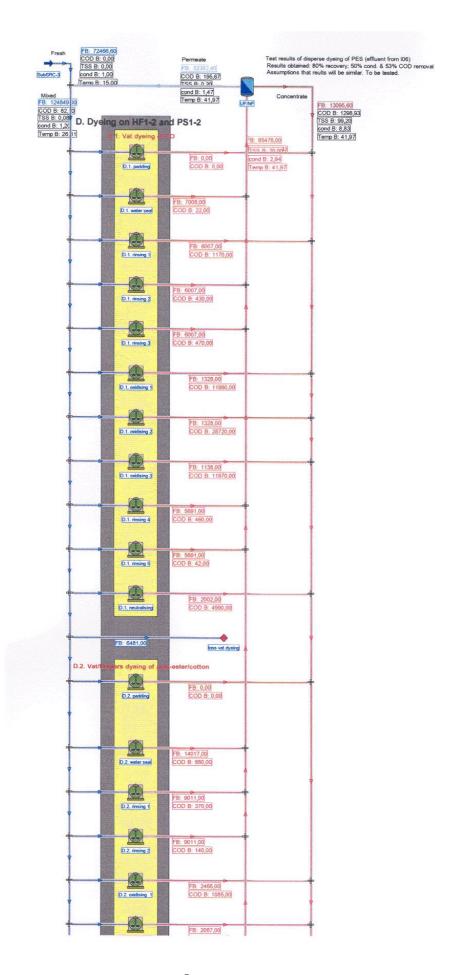

Company B01: Initial - overview

Company B01: Optimized - overview

Company B04: Initial - overview

PRETREATMENT LINE - CONTINUOUS - combined desizing and bleaching

Company B04: Initial - pretreatment

Company B04: Initial - yarn dyeing

Company B04: Initial - piece dyeing

Company B04: Optimized - pretreatment

Company B04: Optimized - yarn dyeing

Company B04: Optimized - piece dyeing

Company B05: Initial - overview

Company B05: Initial - pretreatment

Company B05: Initial - dyeing

Company B05: Optimized - overview

Company B05: Optimized - pretreatment

Company B05: Optimized - dyeing

Company I04: Initial - overview

Company I04: Initial - pretreatment

Company I04: Initial - dyeing