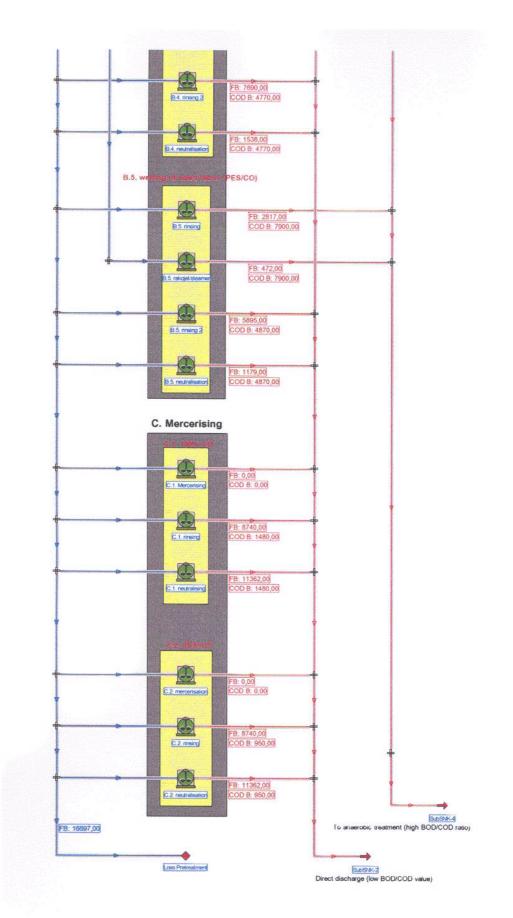

Company B01: Initial - overview

Company B01: Optimized - overview

Company B04: Initial - overview

PRETREATMENT LINE - CONTINUOUS - combined desizing and bleaching

Company B04: Initial - pretreatment

Company B04: Initial - yarn dyeing

Company B04: Initial - piece dyeing

Company B04: Optimized - pretreatment

Company B04: Optimized - yarn dyeing

Company B04: Optimized - piece dyeing

Company B05: Initial - overview

Company B05: Initial - pretreatment

Company B05: Initial - dyeing

Company B05: Optimized - overview

Company B05: Optimized - pretreatment

Company B05: Optimized - dyeing

Company I04: Initial - overview

Company I04: Initial - pretreatment

Company I04: Initial - dyeing