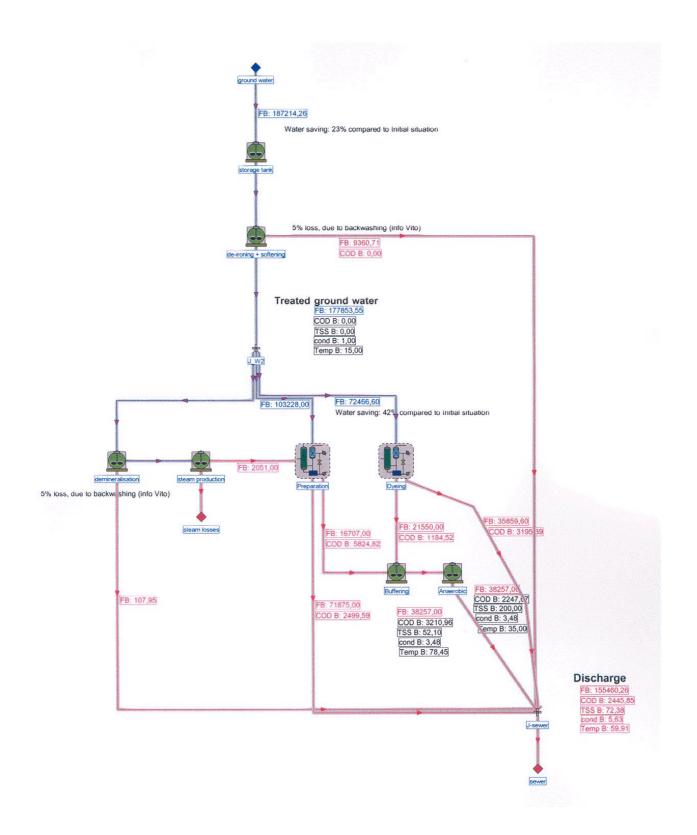

Company I04: Optimized - overview

## 42% W2 water saving compared to Initial situation

Company I04: Optimized - pretreatment

Company I04: Optimized - dyeing