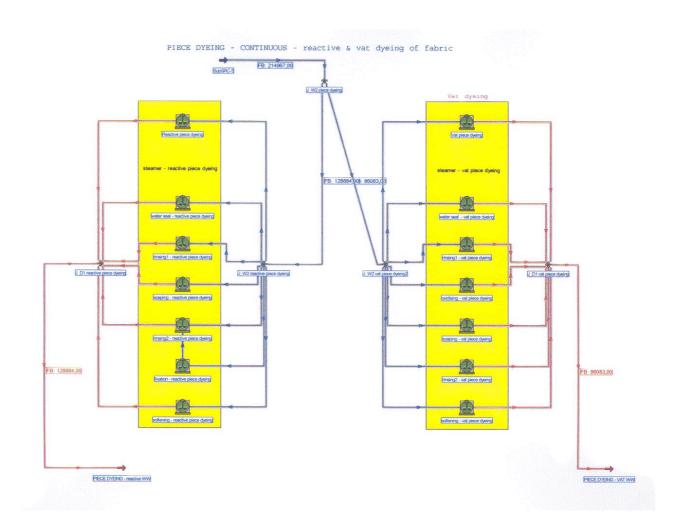

Company B04: Initial - piece dyeing

Company B04: Optimized - pretreatment

Company B04: Optimized - yarn dyeing

Company B04: Optimized - piece dyeing

Company B05: Initial - overview

Company B05: Initial - pretreatment