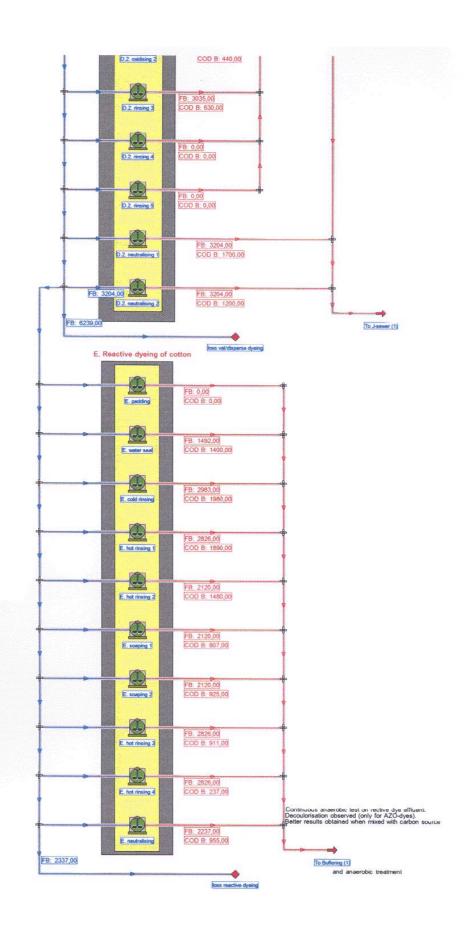

Company B01: Initial - overview

Company B01: Optimized - overview

Company B04: Initial - overview

PRETREATMENT LINE - CONTINUOUS - combined desizing and bleaching

Company B04: Initial - pretreatment

Company B04: Initial - yarn dyeing

Company B04: Initial - piece dyeing

Company B04: Optimized - pretreatment

Company B04: Optimized - yarn dyeing

Company B04: Optimized - piece dyeing

Company B05: Initial - overview

Company B05: Initial - pretreatment

Company B05: Initial - dyeing

Company B05: Optimized - overview

Company B05: Optimized - pretreatment

Company B05: Optimized - dyeing

Company I04: Initial - overview

Company I04: Initial - pretreatment

Company I04: Initial - dyeing