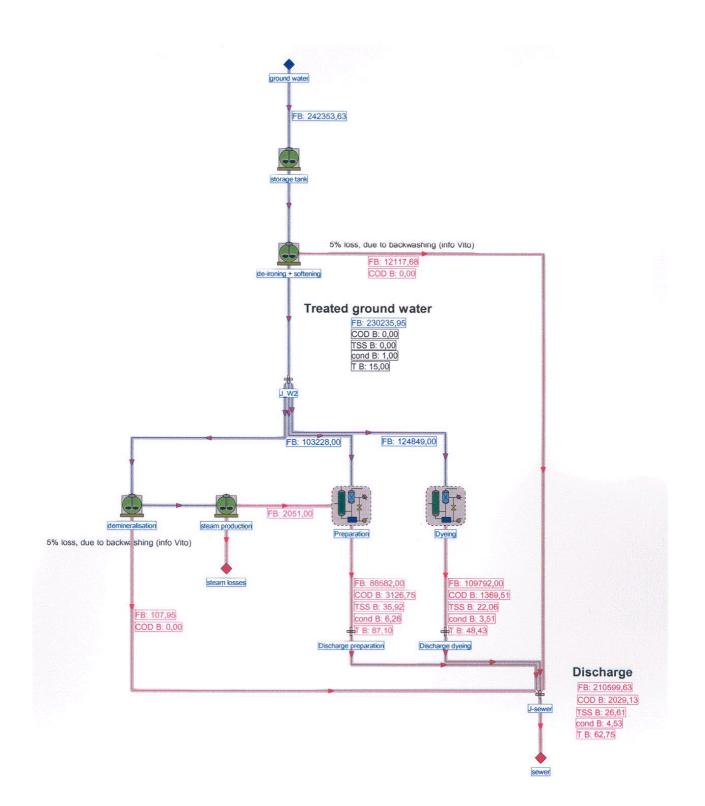

Company B05: Initial - dyeing

Company B05: Optimized - overview

Company B05: Optimized - pretreatment

Company B05: Optimized - dyeing

Company I04: Initial - overview

Company I04: Initial - pretreatment

Company I04: Initial - dyeing