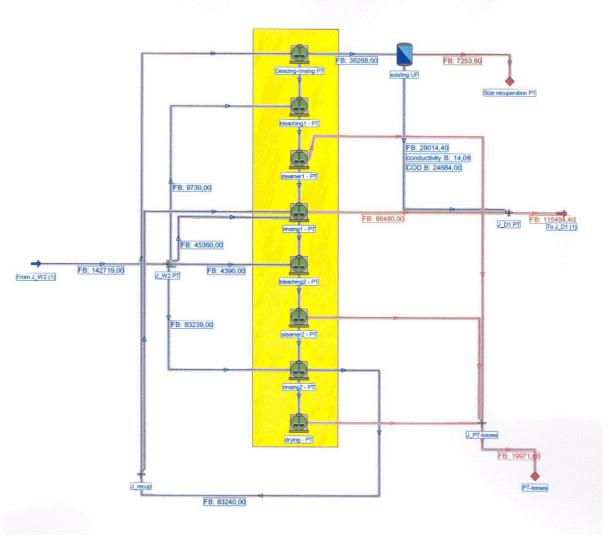

Company B01: Initial - overview

Company B01: Optimized - overview

Company B04: Initial - overview

PRETREATMENT LINE - CONTINUOUS - combined desizing and bleaching

Company B04: Initial - pretreatment

Company B04: Initial - yarn dyeing

Company B04: Initial - piece dyeing

Company B04: Optimized - pretreatment

Company B04: Optimized - yarn dyeing

Company B04: Optimized - piece dyeing

Company B05: Initial - overview

Company B05: Initial - pretreatment