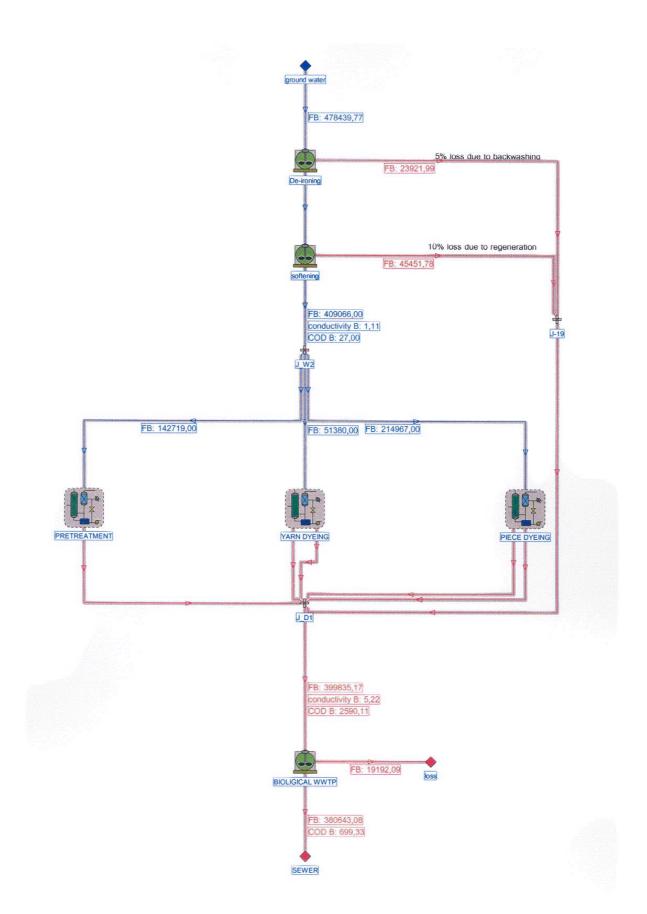

Company B01: Initial - overview

Company B01: Optimized - overview

Company B04: Initial - overview

PRETREATMENT LINE - CONTINUOUS - combined desizing and bleaching

Company B04: Initial - pretreatment

Company B04: Initial - yarn dyeing

Company B04: Initial - piece dyeing

Company B04: Optimized - pretreatment

Company B04: Optimized - yarn dyeing

Company B04: Optimized - piece dyeing

Company B05: Initial - overview

Company B05: Initial - pretreatment